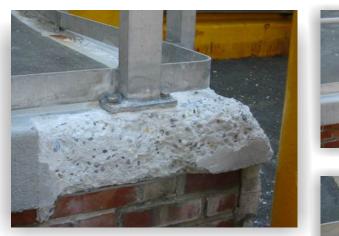

## Every Day Concrete Problems Are No Problem With DuraQuartz

EC-023

The facilities' engineers of a major pharmaceutical firm located in New Jersey, were "extremely impressed" with the professionalism and rapid response of the local ENECON Mid Atlantic Field Engineering Team. As these pictures illustrate, this routine yet potentially dangerous concrete problem was quickly repaired with ENECRETE DuraQuartz.