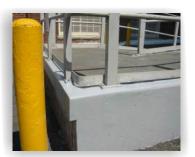

Forms were used to "shutter" the DuraQuartz repair. After these were removed, SpeedAlloy was used to fill in any irregularities in the DuraQuartz surface.

The repaired areas were then sanded and a coat of FPS was applied to finish off the repair and make it look "perfect".