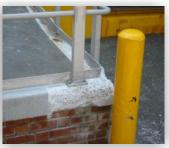

Forms were used to "shutter" the DuraQuartz repair. After these were removed, SpeedAlloy was used to fill in any irregularities in the DuraQuartz surface.

The repaired areas were then sanded and a coat of FPS was applied to finish off the repair and make it look "perfect".