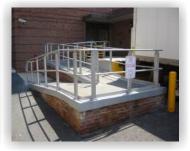

Forms were used to "shutter" the DuraQuartz repair. After these were removed, SpeedAlloy was used to fill in any irregularities in the DuraQuartz surface.

The repaired areas were then sanded and a coat of FPS was applied to finish off the repair and make it look "perfect".