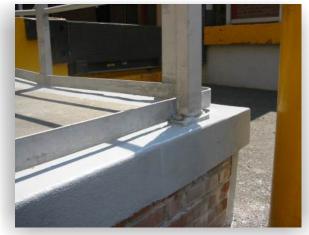

Forms were used to "shutter" the DuraQuartz repair. After these were removed, SpeedAlloy was used to fill in any irregularities in the DuraQuartz surface.

The repaired areas were then sanded and a coat of FPS was applied to finish off the repair and make it look "perfect".