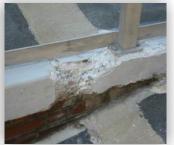

## Every Day Concrete Problems Are No Problem With DuraQuartz

EC-023

The facilities' engineers of a major pharmaceutical firm located in New Jersey, were "extremely impressed" with the professionalism and rapid response of the local ENECON Mid Atlantic Field Engineering Team. As these pictures illustrate, this routine yet potentially dangerous concrete problem was quickly repaired with ENECRETE DuraQuartz.