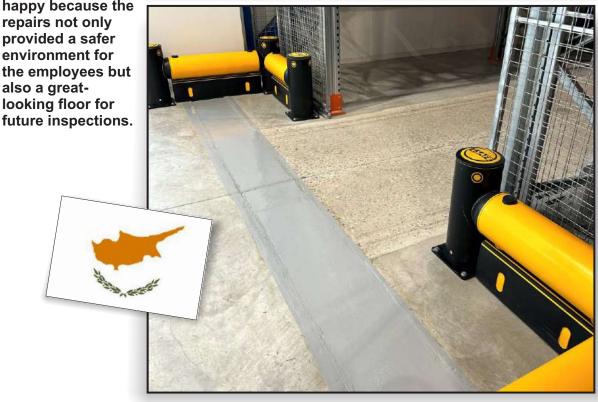

## FICON REVS

**Pharmaceutical Manufacturer In Cyprus Repairs Problem Floor Areas** With ENECRETE DuraFill & **CHEMCLAD GP** 

resurface missing concrete.

> Finally, according to the client's requirements, the area was topped with CHEMACLAD GP in a haze-gray color.

The client was happy because the repairs not only provided a safer environment for Mesogios to repair the employees but also a greatlooking floor for

The maintenance team was familiar with ENECON products and contacted **ENECON** these critical flooring problems.

A local

pharmaceutical

manufacturing company in

Cyprus was

floor in its

warehouse.

experiencing problems with the

The damage in these areas caused issues with the heavy forklifts that passed through these warehouse areas to load and unload pallets of medicine throughout the day.

**DuraFill mixed** with silica sand was used to

6 Platinum Court • Medford, NY 11763 Toll Free: 888-4-ENECON® (888-436-3266) • Phone: 516-349-0022 • Fax: 516-349-5522 www.enecon.com • info@enecon.com