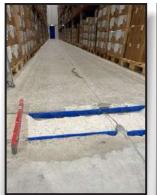

A local

pharmaceutical

manufacturing company in

Cyprus was

floor in its

warehouse.

experiencing problems with the

The damage in these areas caused issues with the heavy forklifts that passed through these warehouse areas to load and unload pallets of medicine throughout the day.