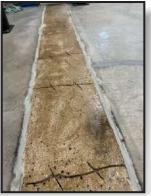

A local

pharmaceutical

manufacturing company in

Cyprus was

floor in its

warehouse.

experiencing problems with the

The damage in these areas caused issues with the heavy forklifts that passed through these warehouse areas to load and unload pallets of medicine throughout the day.

**DuraFill mixed** with silica sand was used to

6 Platinum Court • Medford, NY 11763 Toll Free: 888-4-ENECON® (888-436-3266) • Phone: 516-349-0022 • Fax: 516-349-5522 www.enecon.com • info@enecon.com