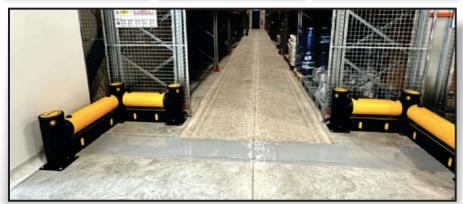

## FICON REVS

**Pharmaceutical Manufacturer In Cyprus Repairs Problem Floor Areas** With ENECRETE DuraFill & **CHEMCLAD GP** 

resurface missing concrete.

> Finally, according to the client's requirements, the area was topped with CHEMACLAD GP in a haze-gray color.

The client was happy because the repairs not only provided a safer environment for Mesogios to repair the employees but also a greatlooking floor for

The maintenance team was familiar with ENECON products and contacted **ENECON** these critical flooring problems.